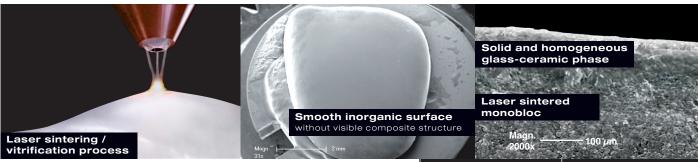

#### UNIQUE BIO-CERAMIC ENAMEL SHELLS FOR ANTERIOR AND POSTERIOR RESTORATIONS

Thanks to the unique laser manufacturing process, the translucent enamel shells (VENEER & OCCLUSIONVD) stand out for their homogeneous single glass-ceramic phase embedded in a carbon matrix, through a process of sintering and vitrification of the glass particles.