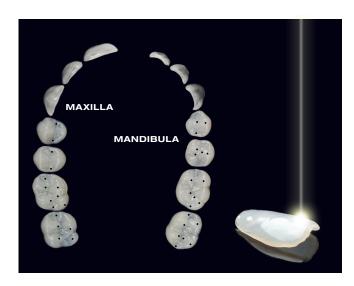

The VENEERs and OCCLUSIONVDs represent the anatomic foundations for single or complete reconstructions and for increasing the vertical dimension in the posterior region. Hence, a functioning anterior cuspid guidance can also be obtained using edelweiss VENEERs & OVDs.

# **ALWAYS THE RIGHT SIZE**

The edelweiss VENEERs and OCCLU-SIONVDs are provided in different sizes. Using the edelweiss Sizing Guides, it is possible to easily determine the appropriate size of enamel shells.

VENEER Sizes: XS, S, M, L
OCCLUSIONVD Sizes: S, M, L